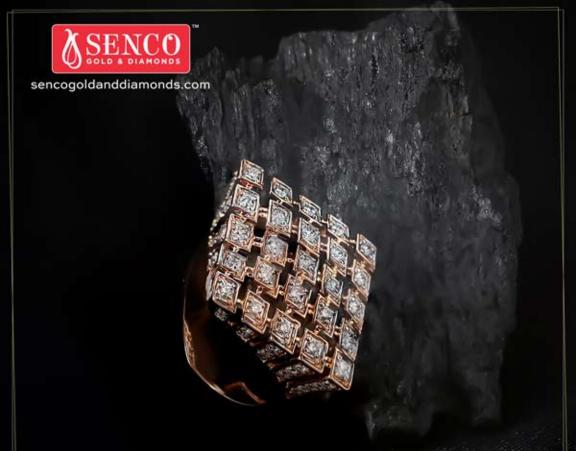

DC-D000708954 APPROX PRICE: 2,17,085 GROSS WEIGHT: 11.49 GM

This visually striking **0.8 carat** diamond ring exudes royal elegance with versatile patterns. Crafted in **18K** gold, this ring is statement piece for the wedding season.