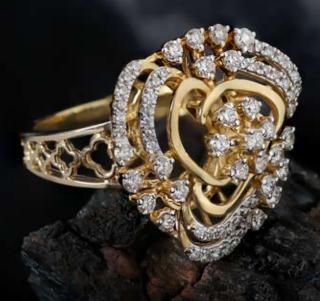

DLR-DO00733993 APPROX PRICE: 93,975 GROSS WEIGHT: 4.59 GM

Resembling peacock plumes, this 2.21 carat diamond ring is crafted in 18K gold. The green hued stone takes the centre stage, creating a sophisticated and timeless bridal look.