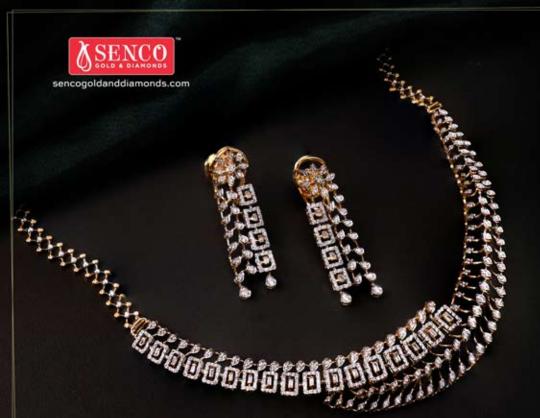

Designed with spectacular opulence, the 2.32 carat diamond necklace and 1.24 carat diamond danglers crafted in 14K gold are regal adornments befitting a queen. The necklace set is a breathtaking display of elegance.

DGN-D000726241 APPROX PRICE: 3,04,526 GROSS WEIGHT: 32.47 GM DTGN-D000726242 APPROX PRICE: 1,46,255 GROSS WEIGHT: 13 GM

Crafted for royalty, adorned by elegance, this 22K antique gold necklace and earrings are designed with intricate Lakshmi motifs.