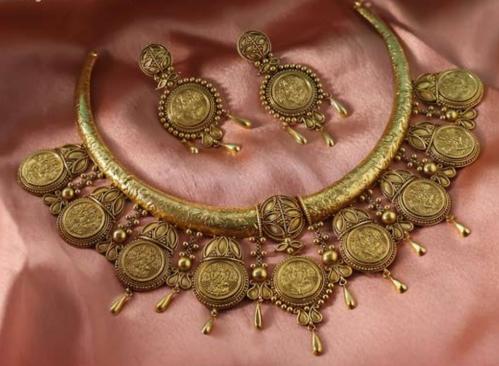

DGN-D000726241 APPROX PRICE: 3,04,526 GROSS WEIGHT: 32.47 GM DTGN-D000726242 APPROX PRICE: 1,46,255 GROSS WEIGHT: 13 GM

Crafted for royalty, adorned by elegance, this 22K antique gold necklace and earrings are designed with intricate Lakshmi motifs.

GN-DOO0697134 APPROX PRICE : 3,62,729 GROSS WEIGHT: 54.6 GM GPGN-D000697132 APPROX PRICE: 93,008 GROSS WEIGHT: 14 GM

This polki diamond bracelet embellished with **0.54 carat** diamonds and stunning polki in **14K** gold exudes a royal aura.