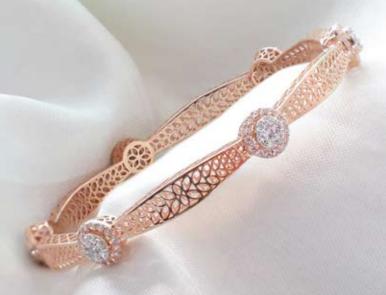

DBR-D000723661 APPROX PRICE : 2,02,295 GROSS WEIGHT: 18.335 GM

This 2.06 carat diamond bangle is a true statement piece for modern brides. The leaf patterns crafted in 14K rose gold make it a beautiful piece of art.