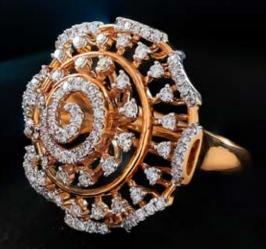

DLR-D000599281 APPROX PRICE: 84,816 GROSS WEIGHT: 7.546 GM

This **0.94 carat** diamond ring is a seamless blend of royalty and timeless tradition in **14K** gold. The captivating spiral pattern adds to your bridal glow.