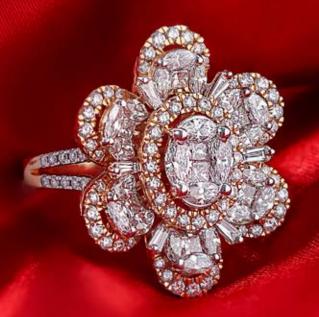

DLR-D000733994 APPROX PRICE: 4,27,143 GROSS WEIGHT: 7.24 GM

Resembling a royal flower in full bloom, this 2.75 carat diamond ring is beautifully crafted in 18K rose gold. This floral-inspired ring is an elegant piece in our wedding collection.