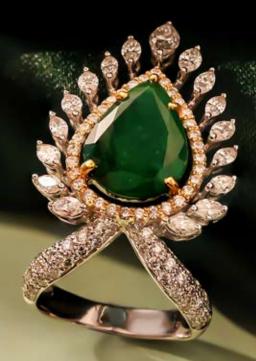

DLR-DO00733993 APPROX PRICE: 93,975 GROSS WEIGHT: 4.59 GM

Resembling peacock plumes, this 2.21 carat diamond ring is crafted in 18K gold. The green hued stone takes the centre stage, creating a sophisticated and timeless bridal look.