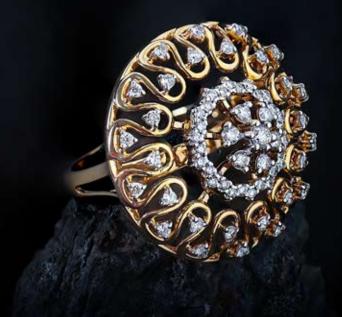

DLR-D000570312 APPROX PRICE: 2,91,412 GROSS WEIGHT: 7.85 GM

This **0.73 carat** diamond ring is crafted with utmost precision in **14K** gold to encapsulate the essence of royalty. The successive patterns enhance its overall allure.