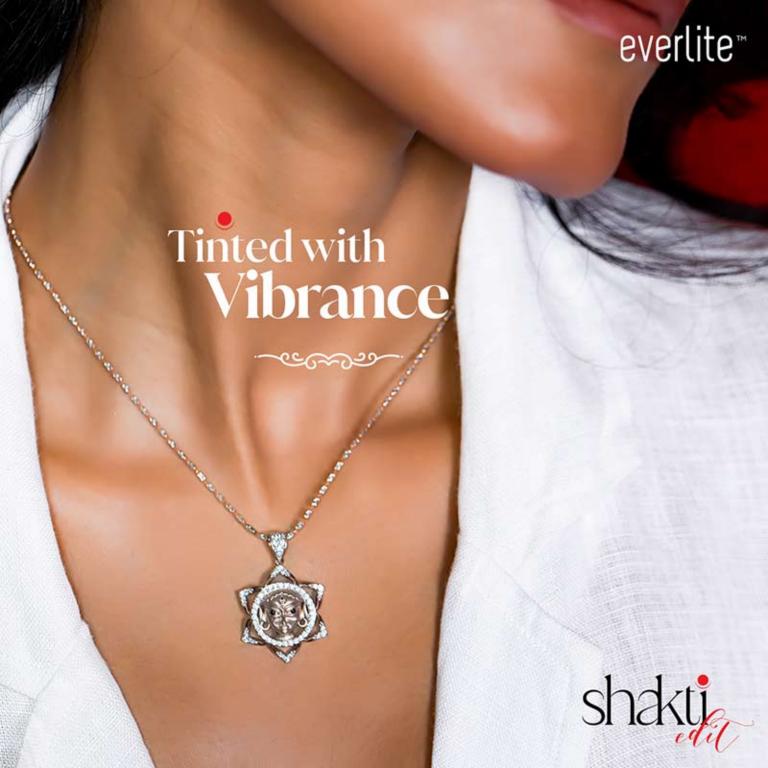

## everlite

BY

Shakti Collection - 'Shakti,' a collection that embodies the spirit of Durga Puja. Crafted with the utmost artistry, the lightweight pieces showcase exquisite meenakari and the intricate beauty of flowers. This assortment includes chain pendant sets, earrings, and rings, all adorned with gold and diamonds. With motifs inspired by kashful, sheuliful, and the divine Goddess Durga, 'Shakti' captures the essence of this cherished festival, celebrating strength, beauty and tradition.