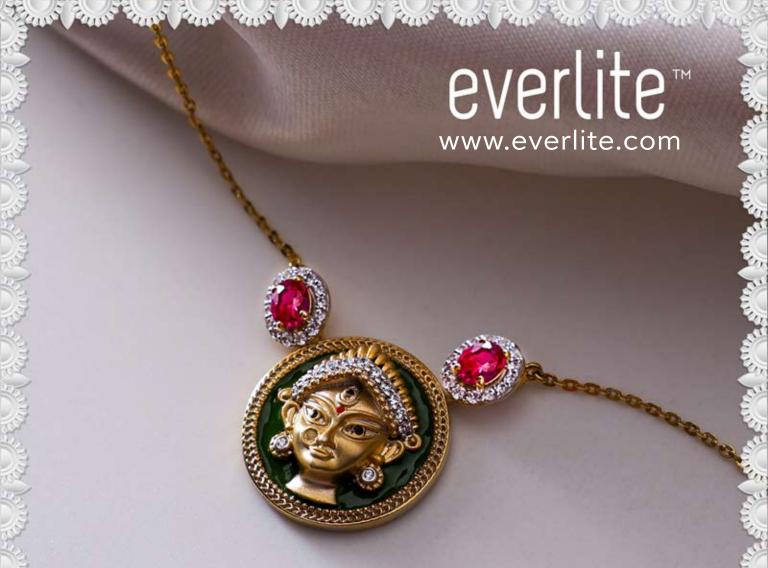

## everlite™

www.everlite.com

BΥ

This 0.36 carat diamond chain pendant crafted in 14K gold with a Goddess Durga motif embodies her power and aura.

The vibrant stones and meenakari work define shakti.

DCP-D000726319 APPROX PRICE: 57,890