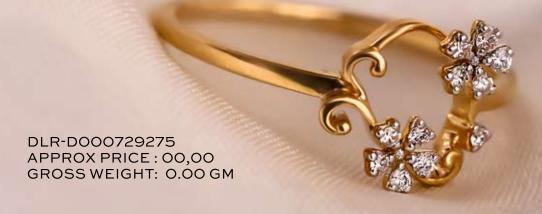

GROSS WEIGHT: 6.772 GM

exudes the bold spirit of the Goddess.

DPN-D000726318 APPROX PRICE: 45,819 GROSS WEIGHT: 4.862 GM

This simple yet sophisticated diamond ring is crafted with sheuliful motifs encrusted with 0.07 carat diamonds in 14K gold. Embrace the enchantment of nature-inspired beauty and elevate your festive style.