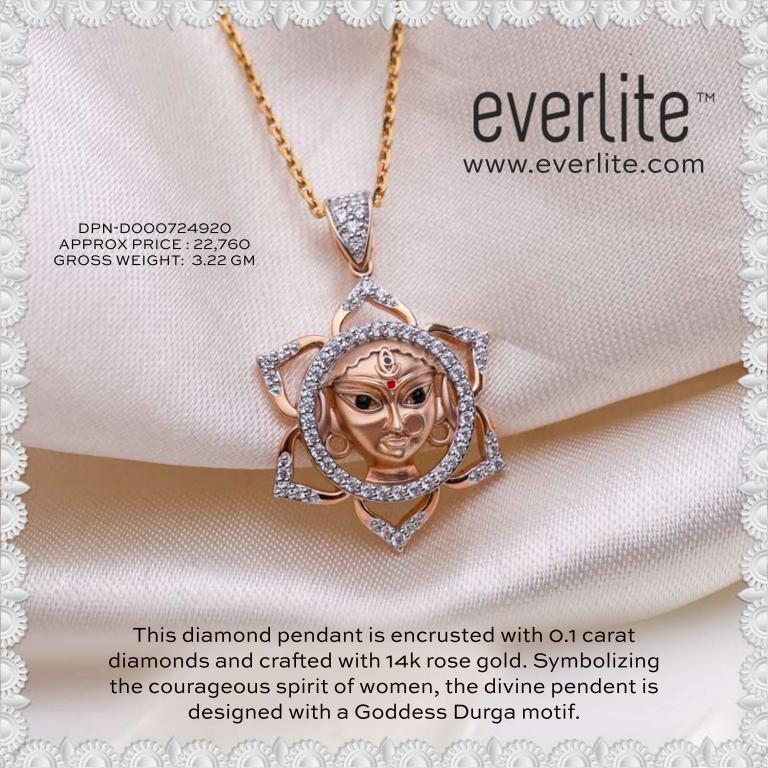

spirit of Durga Puja. Crafted with the utmost artistry, the lightweight pieces showcase exquisite meenakari and the intricate beauty of flowers. This assortment includes chain pendant sets, earrings, and rings, all adorned with gold and diamonds. With motifs inspired by kashful, sheuliful, and the divine Goddess Durga, 'Shakti' captures the essence of this cherished festival, celebrating strength, beauty and tradition.

## everlite™

www.everlite.com

BΥ







This 0.36 carat diamond chain pendant crafted in 14K gold with a Goddess Durga motif embodies her power and aura.

The vibrant stones and meenakari work define shakti.

DCP-D000726319 APPROX PRICE: 57,890

GROSS WEIGHT: 6.772 GM



exudes the bold spirit of the Goddess.

DPN-D000726318 APPROX PRICE: 45,819 GROSS WEIGHT: 4.862 GM

















This simple yet sophisticated diamond ring is crafted with sheuliful motifs encrusted with 0.07 carat diamonds in 14K gold. Embrace the enchantment of nature-inspired beauty and elevate your festive style.



thriving sun-drenched meadow.





These 22K gold studs inspired by night-flowering jasmines are the epitome of grace and beauty. The meenakari work makes these studs perfect for festive celebrations and gatherings.

## everlite"

www.everlite.com



This 22K gold ring is inspired by the night-flowering jasmine. Symbolizing new beginnings, this ring from our Shakti Collection is a beautiful blend of meenakari and floral design.



## everlite™

www.everlite.com



Like & Follow us at 📑 🧧 💥 🕒







7605023222 ♥ 1800 103 0017 ∰ sencogoldanddiamonds.com