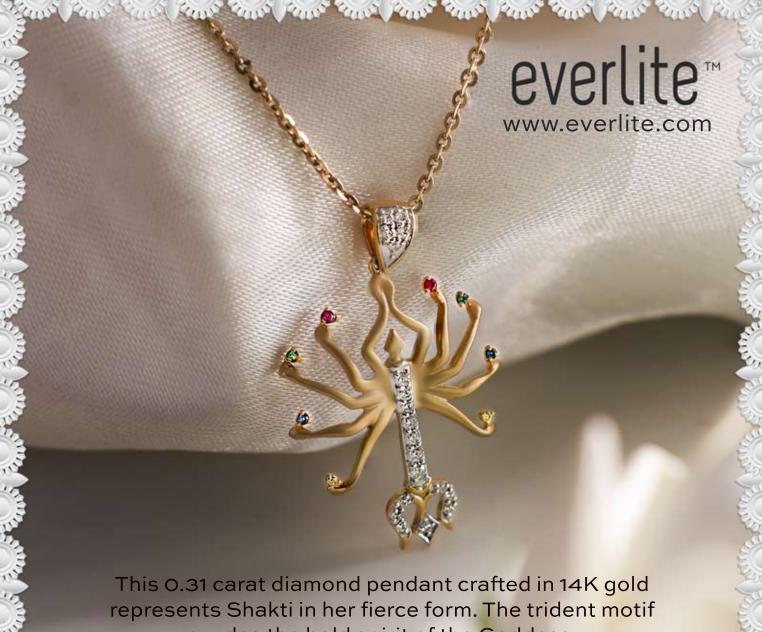

GROSS WEIGHT: 6.772 GM

exudes the bold spirit of the Goddess.

DPN-D000726318 APPROX PRICE: 45,819 GROSS WEIGHT: 4.862 GM

This simple yet sophisticated diamond ring is crafted with sheuliful motifs encrusted with 0.07 carat diamonds in 14K gold. Embrace the enchantment of nature-inspired beauty and elevate your festive style.