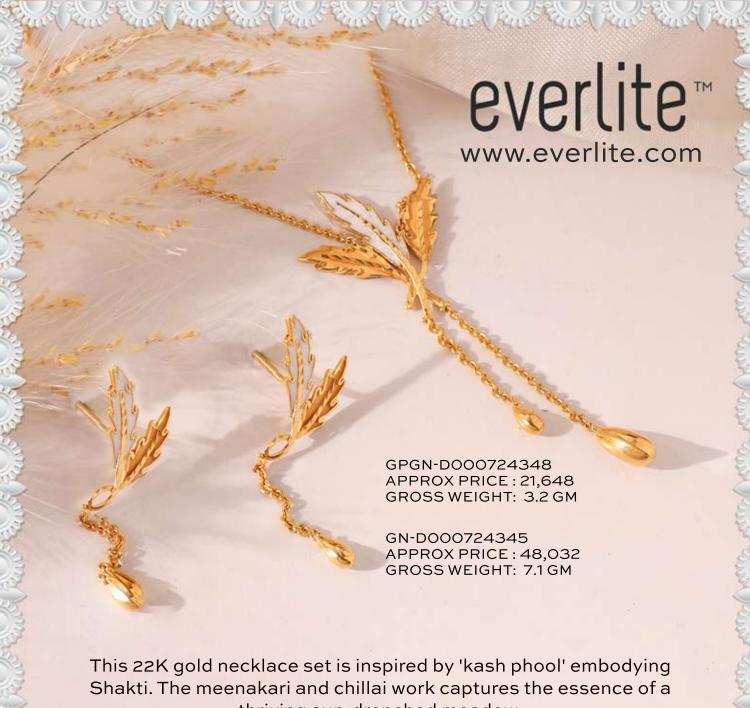

thriving sun-drenched meadow.

These 22K gold studs inspired by night-flowering jasmines are the epitome of grace and beauty. The meenakari work makes these studs perfect for festive celebrations and gatherings.