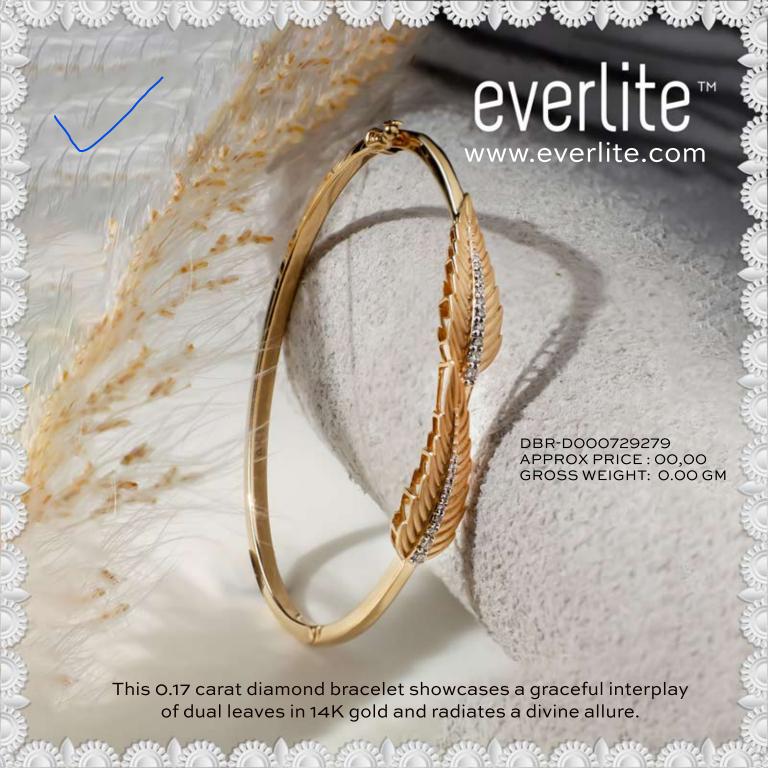

GROSS WEIGHT: 6.772 GM

exudes the bold spirit of the Goddess.

DPN-D000726318 APPROX PRICE: 45,819 GROSS WEIGHT: 4.862 GM

This simple yet sophisticated diamond ring is crafted with sheuliful motifs encrusted with 0.07 carat diamonds in 14K gold. Embrace the enchantment of nature-inspired beauty and elevate your festive style.