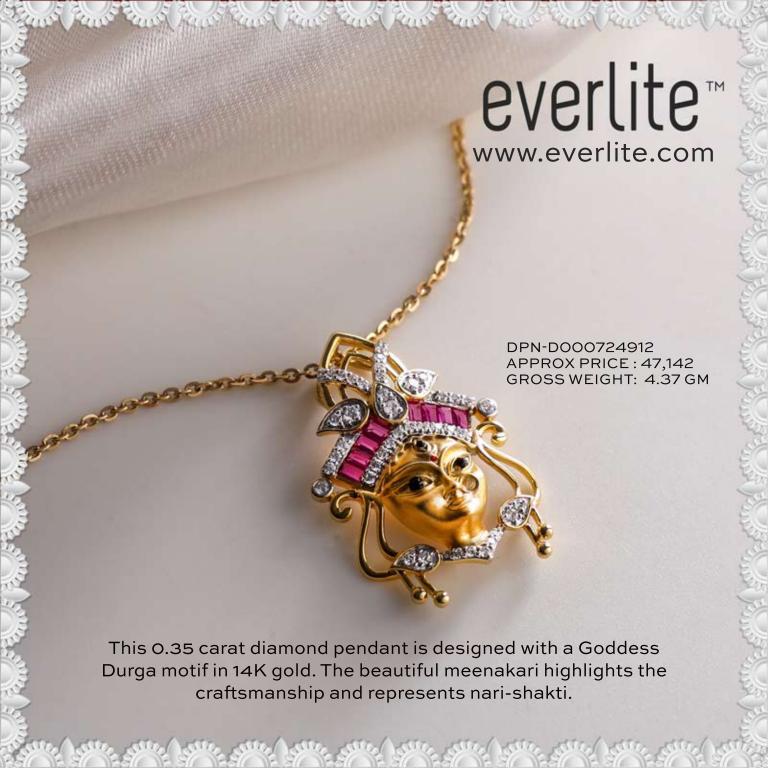

it of Durga Puja. Crafted with the utmost artistry, the lightweight pieces showcase exquisite meenakari and the intricate beauty of flowers. This assortment includes chain pendant sets, earrings, and rings, all adorned with gold and diamonds. With motifs inspired by kashful, sheuliful, and the divine Goddess Durga, 'Shakti' captures the essence of this cherished festival, celebrating strength, beauty and tradition.

## everlite™

www.everlite.com

BΥ







This 0.36 carat diamond chain pendant crafted in 14K gold with a Goddess Durga motif embodies her power and aura.

The vibrant stones and meenakari work define shakti.

DCP-D000726319 APPROX PRICE: 57,890

GROSS WEIGHT: 6.772 GM



exudes the bold spirit of the Goddess.

DPN-D000726318 APPROX PRICE: 45,819 GROSS WEIGHT: 4.862 GM

















This simple yet sophisticated diamond ring is crafted with sheuliful motifs encrusted with 0.07 carat diamonds in 14K gold. Embrace the enchantment of nature-inspired beauty and elevate your festive style.



thriving sun-drenched meadow.





These 22K gold studs inspired by night-flowering jasmines are the epitome of grace and beauty. The meenakari work makes these studs perfect for festive celebrations and gatherings.

## everlite"

www.everlite.com



This 22K gold ring is inspired by the night-flowering jasmine. Symbolizing new beginnings, this ring from our Shakti Collection is a beautiful blend of meenakari and floral design.



## everlite™

www.everlite.com



Like & Follow us at 📑 🧧 💥 🕒







7605023222 ♥ 1800 103 0017 ∰ sencogoldanddiamonds.com