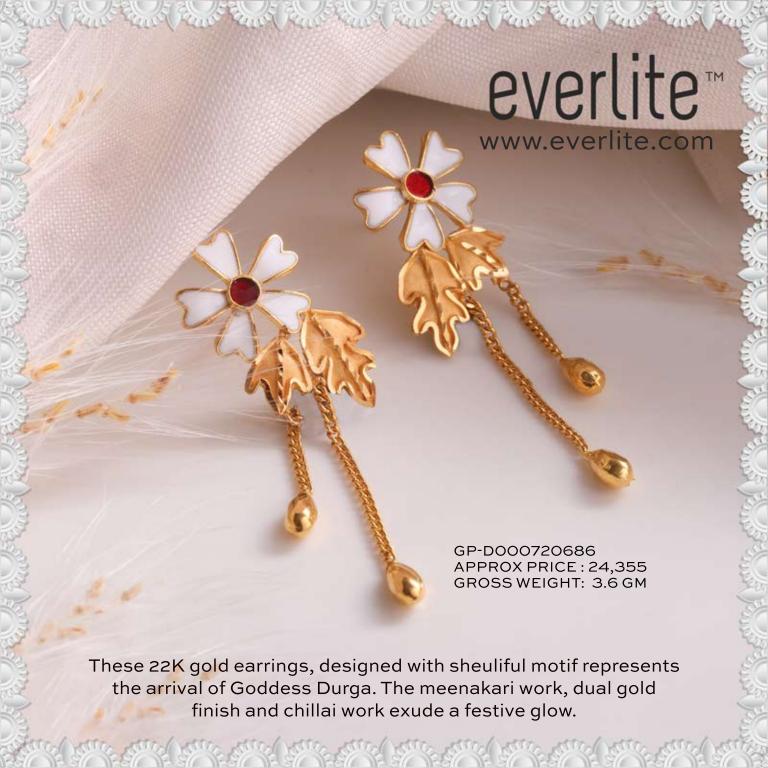

## everlite

BY

Shakti Collection - 'Shakti,' a collection that embodies the spirit of Durga Puja. Crafted with the utmost artistry, the lightweight pieces showcase exquisite meenakari and the intricate beauty of flowers. This assortment includes chain pendant sets, earrings, and rings, all adorned with gold and diamonds. With motifs inspired by kashful, sheuliful, and the divine Goddess Durga, 'Shakti' captures the essence of this cherished festival, celebrating strength, beauty and tradition.