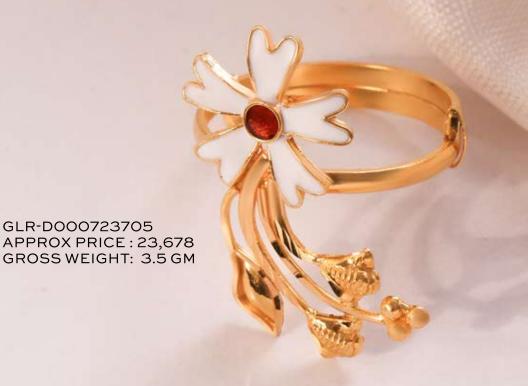

## everlite"

www.everlite.com

This 22K gold ring is inspired by the night-flowering jasmine. Symbolizing new beginnings, this ring from our Shakti Collection is a beautiful blend of meenakari and floral design.