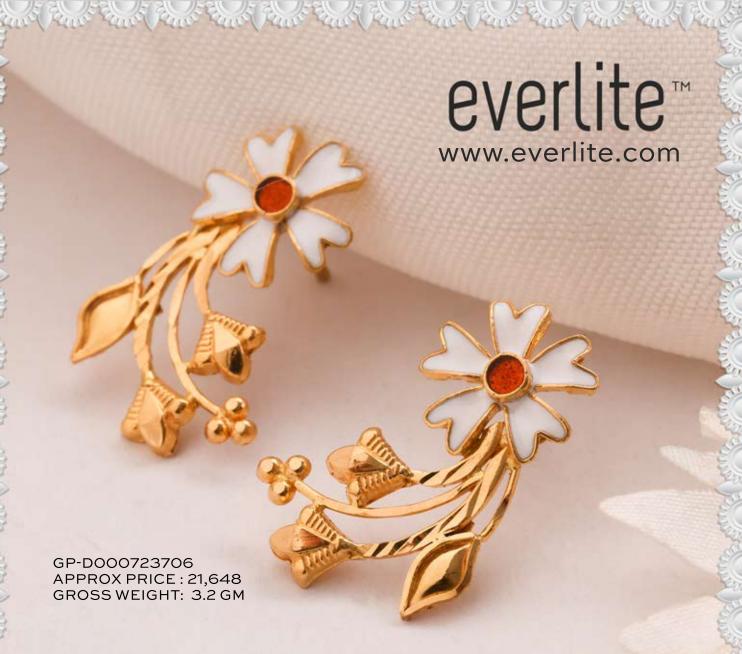

thriving sun-drenched meadow.

These 22K gold studs inspired by night-flowering jasmines are the epitome of grace and beauty. The meenakari work makes these studs perfect for festive celebrations and gatherings.