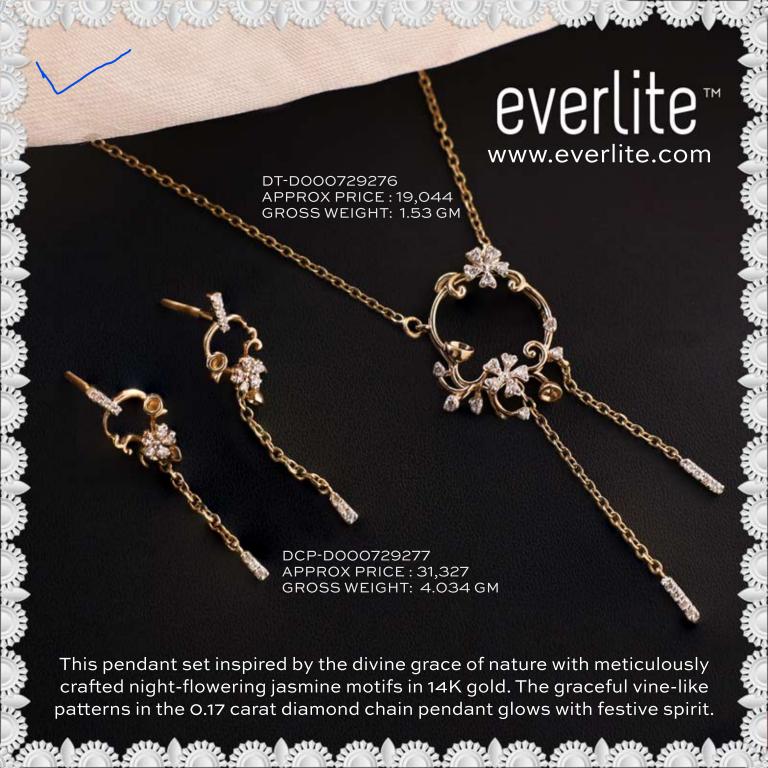

of Durga Puja. Crafted with the utmost artistry, the lightweight pieces showcase exquisite meenakari and the intricate beauty of flowers. This assortment includes chain pendant sets, earrings, and rings, all adorned with gold and diamonds. With motifs inspired by kashful, sheuliful, and the divine Goddess Durga, 'Shakti' captures the essence of this cherished festival, celebrating strength, beauty and tradition.

## everlite™

www.everlite.com

BΥ







This 0.36 carat diamond chain pendant crafted in 14K gold with a Goddess Durga motif embodies her power and aura.

The vibrant stones and meenakari work define shakti.

DCP-D000726319 APPROX PRICE: 57,890

GROSS WEIGHT: 6.772 GM



exudes the bold spirit of the Goddess.

DPN-D000726318 APPROX PRICE: 45,819 GROSS WEIGHT: 4.862 GM

















This simple yet sophisticated diamond ring is crafted with sheuliful motifs encrusted with 0.07 carat diamonds in 14K gold. Embrace the enchantment of nature-inspired beauty and elevate your festive style.



thriving sun-drenched meadow.





These 22K gold studs inspired by night-flowering jasmines are the epitome of grace and beauty. The meenakari work makes these studs perfect for festive celebrations and gatherings.

## everlite"

www.everlite.com



This 22K gold ring is inspired by the night-flowering jasmine. Symbolizing new beginnings, this ring from our Shakti Collection is a beautiful blend of meenakari and floral design.



## everlite™

www.everlite.com



Like & Follow us at 📑 🧧 💥 🕒







7605023222 ♥ 1800 103 0017 ∰ sencogoldanddiamonds.com