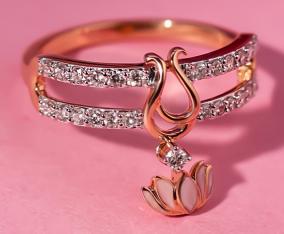

everlite.com

Designed with auspicious lotus and graceful swan motifs, this **0.29 carat** diamond ring finds its muse in Senco's logo. Crafted in **18K** rose gold, the lotus motif has subtle ceramic work.

DLR-D000686657 | APPROX PRICE : ₹35,758 | GROSS WEIGHT: 2.76 GM

Like & Follow us at 📑 🧧 🔀 🕞

7605023222 ♥ 1800 103 0017 ∰ sencogoldanddiamonds.com