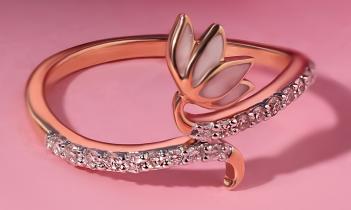

This chic **0.2 carat** diamond ring is crafted in **18k** gold. The lotus motifs and sleek band make it perfect for effortless elegance, everyday.

DLR-D000686658 APPROX PRICE: ₹26,975 GROSS WEIGHT: 2.34 GM