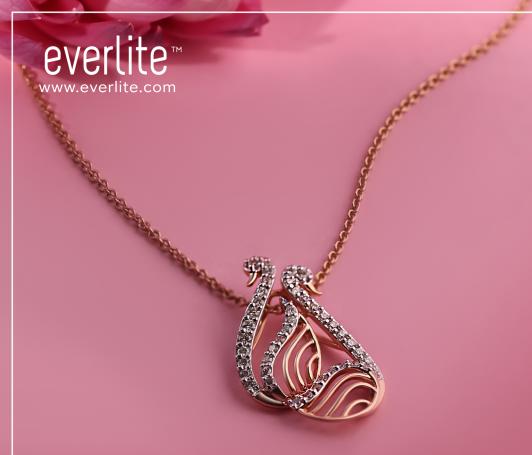

This **0.35** carat diamond chain pendant with dual entwined swan motifs represents the eternal bond of love. Crafted in **14K** rose gold, this chain pendant takes its inspiration from Senco's logo.

DPN-D000686646 | APPROX PRICE : ₹43,987 | GROSS WEIGHT: 4.57 GM