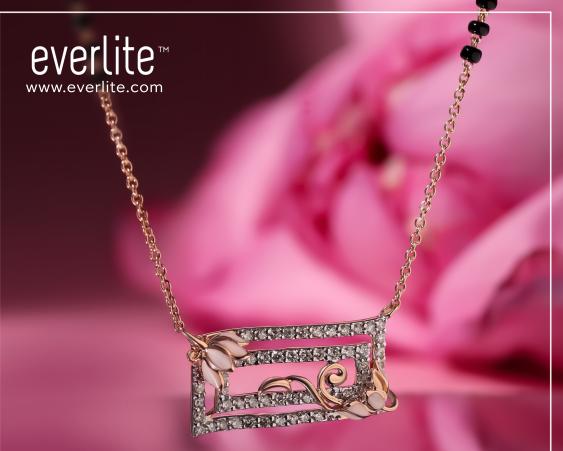

This **0.26 carat** diamond mangalsutra is a graceful feature from our Signature Collection. Designed with swan and lotus motifs in **14K** rose gold, it represents your signature sparkle.

DPN-D000686642 APPROX PRICE: ₹33,209 GROSS WEIGHT: 3.46 GM