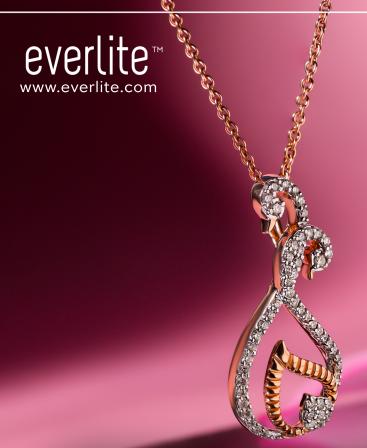

This **0.35 carat** diamond chain pendant symbolizes eternal love with two swan motifs artistically entwined. Crafted in **14K** rose gold, the classic pendant finds its muse in Senco's logo.

DPN-D000686645 | APPROX PRICE : ₹45,784 | GROSS WEIGHT: 5.07 GM