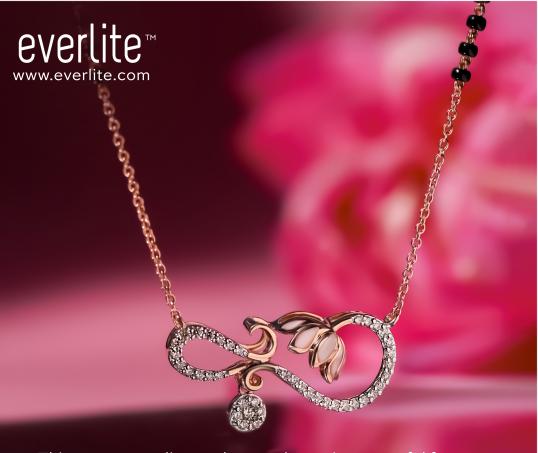

## everlite™

www.everlite.com

This **0.39 carat** diamond mangalsutra is crafted in **14K** rose gold. Designed with a lotus motif, the mangalsutra is a dainty and elegant everyday wear.

DPN-D000686643 | APPROX PRICE: ₹46,226 | GROSS WEIGHT: 4.18 GM