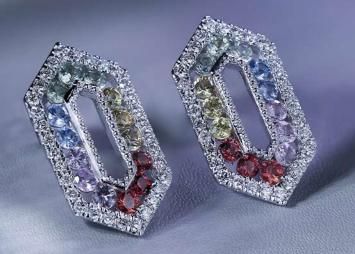

#### SPECTRA COLLECTION

These 0.42 carat diamond studs crafted in 14K white gold reflect the VIBGYOR appeal of a rainbow. Shine through the simplicity of numerous sapphires illuminating your style.

DTPN-D000705303 PRICE: 62,386 APPROX GROSS WEIGHT: 3.85 GM

### SPECTRA

Embrace yourself with these 0.47 carat diamond studs crafted in 14K white gold with coloured sapphires. Shine like sparkling rainwater with these earrings embodying elegance.

DTPN-D000705305 PRICE: 65,937 APPROX GROSS WEIGHT: 3.85 GM