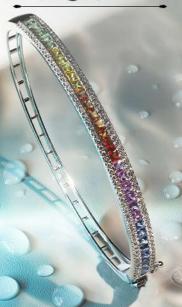

### SPECTRA COLLECTION

Embrace your vibrant personality with this 0.8 carat diamond bracelet crafted in 14K white gold. Every colourful sapphire represents a distinct shade from the rainbow.

> DBR-D000706795 PRICE: 1,27,342 APPROX **GROSS WEIGHT: 9.05 GM**