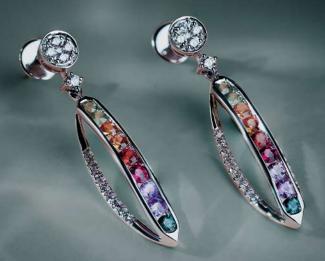

DLR-D000705379 PRICE : 25,549 APPROX GROSS WEIGHT: 2.31 GM

SPECTRA COLLECTION

These stylish 0.42 carat diamond drop earrings crafted in 14K white gold celebrate the spirit of being uniquely you with an array of colourful sapphires and sparkling diamonds.

DT-D000705374 PRICE: 61,656 APPROX GROSS WEIGHT: 3.83 GM