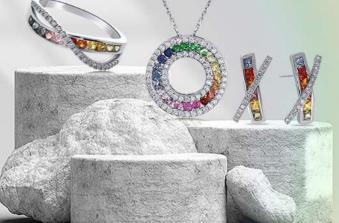

www.everlite.com

SPECTRA COLLECTION

EMBRACE OF

versatility

SPECTRA COLLECTION

This 0.31 carat diamond pendant represents the vibrancy of a rainbow. Crafted in 14K white gold, this pendant curated with colourful sapphires has a modern design.

> DPN-D000705304 PRICE: 46,320 APPROX GROSS WEIGHT: 2.47 GM

SPECTRA COLLECTION

This 0.45 carat diamond chain pendant is crafted in 14K white gold with a spherical pattern and colourful sapphires. Embrace your vibrant personality with the hue of the spectrum.

PRICE: 61.747 APPROX GROSS WEIGHT: 3.73 GM