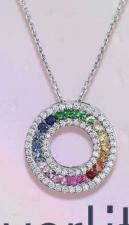

www.everlite.com

SPECTRA COLLECTION

EMBRACE OF

versatility

SPECTRA COLLECTION

This 0.31 carat diamond pendant represents the vibrancy of a rainbow. Crafted in 14K white gold, this pendant curated with colourful sapphires has a modern design.