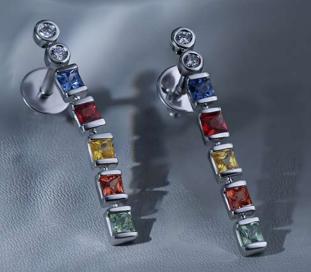

SPECTRA COLLECTION

Soak in the freshness of monsoon with these 0.19 carat diamond studs crafted in 14K white gold. The colourful sapphires with the hue of a rainbow have an appealing excellence.

DT-D000705376
PRICE: 34,338 APPROX
GROSS WEIGHT: 2.54 GM