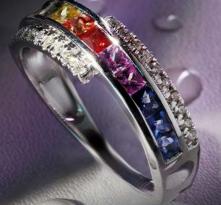

DLR-D000705380 PRICE: 29,707 APPROX GROSS WEIGHT: 2.44 GM

www.cvcrncc.com

SPECTRA

Crafted in 14K white gold, this 0.29 carat diamond ring highlights the seven shades of a rainbow with colourful sapphires. The shimmering diamonds will add to your grace.

> DLR-D000705381 PRICE: 40,264 APPROX GROSS WEIGHT: 2.69 GM

SPECTRA COLLECTION

This 0.14 carat diamond ring is crafted in 14K white gold with a wavy pattern. The sapphires have a rainbow glow that renders a touch of colour to your look and personality.