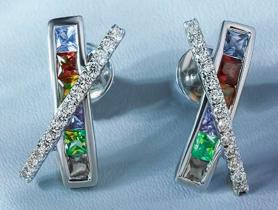

#### SPECTRA COLLECTION

These 0.39 carat diamond studs crafted in 14K white gold highlight the diverse beauty of coloured sapphires. Celebrate your uniqueness with the appeal of a rainbow.

DT-D000705375
PRICE: 52,523 APPROX
GROSS WEIGHT: 3 GM