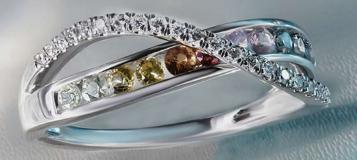

SPECTRA COLLECTION

Express yourself with this vibrant 0.3 carat diamond ring crafted in 14K white gold. It is inspired by the mesmerizing hues of the seven shades of the spectrum.

DLR-D000705378 PRICE : 45,958 APPROX GROSS WEIGHT: 3.29 GM