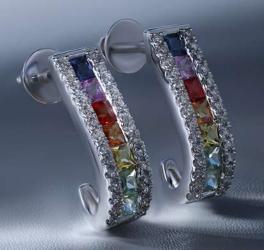

DLR-D000705379 PRICE : 25,549 APPROX GROSS WEIGHT: 2.31 GM

SPECTRA COLLECTION

These stylish 0.42 carat diamond drop earrings crafted in 14K white gold celebrate the spirit of being uniquely you with an array of colourful sapphires and sparkling diamonds.

DT-D000705374 PRICE: 61,656 APPROX GROSS WEIGHT: 3.83 GM