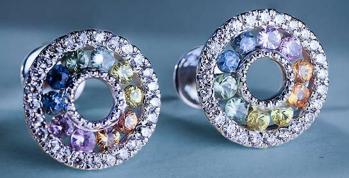

#### SPECTRA COLLECTION

These 0.42 carat diamond studs crafted in 14K white gold reflect the VIBGYOR appeal of a rainbow. Shine through the simplicity of numerous sapphires illuminating your style.

DTPN-D000705303 PRICE: 62,386 APPROX GROSS WEIGHT: 3.85 GM